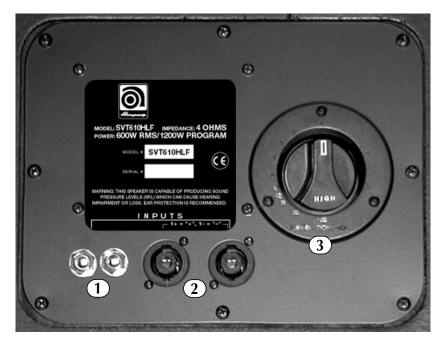

## The SVT-610HLF Jackplate:

- 1: 1/4" Input/ Output Jacks
- 2: Speakon<sup>®</sup> Input/ Output Jacks
- 3: High Frequency Horn Level Control

Suggested Hookup Diagram: